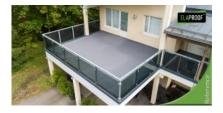

### **Arbeidserklæring**

The 17-year-old roof terrace floor of the town house was in very poor condition. Moisture had penetrated under the tiles, because the waterproofing had failed, and the structure under the terrace was wet all over. After lengthy drying and foundation work, the waterproofing was brought to a modern level with ElaProof H. The customers wanted an easy-to-maintain and stylish floor surface, so they chose ElaProof+SAND Floor Coating, over which ELACOAT TopCoat 2-component colorless varnish was installed.

## **Vareinformasjon**

Kunde: Private house

Mål: Coating and waterproofing of Terrace

Adresse: Tuusula, Finland

Materiale: Concrete

Entreprenør: Laatukodit Uusimaa Oy

Tid og sted: 06/2021 | Tuusula