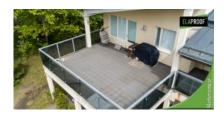

### **Arbeidserklæring**

The 17-year-old roof terrace floor of the town house was in very poor condition. Moisture had penetrated under the tiles, because the waterproofing had failed, and the structure under the terrace was wet all over. After lengthy drying and foundation work, the waterproofing was brought to a modern level with ElaProof H. The customers wanted an easy-to-maintain and stylish floor surface, so they chose ElaProof+SAND Floor Coating, over which ELACOAT TopCoat 2-component colorless varnish was installed.