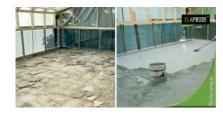

### **Arbeidserklæring**

The 17-year-old roof terrace floor of the town house was in very poor condition. Moisture had penetrated under the tiles, because the waterproofing had failed, and the structure under the terrace was wet all over. After lengthy drying and foundation work, the waterproofing was brought to a modern level with ElaProof H. The customers wanted an easy-to-maintain and stylish floor surface, so they chose ElaProof+SAND Floor Coating, over which ELACOAT TopCoat 2-component colorless varnish was installed.