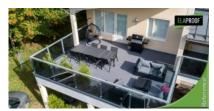

### **Arbeidserklæring**

The 17-year-old roof terrace floor of the town house was in very poor condition. Moisture had penetrated under the tiles, because the waterproofing had failed, and the structure under the terrace was wet all over. After lengthy drying and foundation work, the waterproofing was brought to a modern level with ElaProof H. The customers wanted an easy-to-maintain and stylish floor surface, so they chose ElaProof+SAND Floor Coating, over which ELACOAT TopCoat 2-component colorless varnish was installed.

#### Advantages of ElaProof+SAND coating:

- Total economic solution
- · Quick installation minimal inconvenience to living
- Finnish Quality withstands demanding weather conditions
- UV radiation resistance and radon protection
- · Stylish and wear-resistant surface
- Water vapor permeable coating
- Does not contain solvents odorless
- · Waterproofing ensured