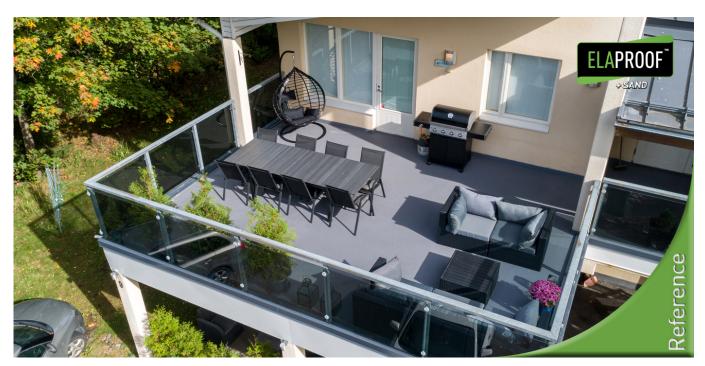

### **Arbeidserklæring**

The 17-year-old roof terrace floor of the town house was in very poor condition. Moisture had penetrated under the tiles, because the waterproofing had failed, and the structure under the terrace was wet all over. After lengthy drying and foundation work, the waterproofing was brought to a modern level with ElaProof H. The customers wanted an easy-to-maintain and stylish floor surface, so they chose ElaProof+SAND Floor Coating, over which ELACOAT TopCoat 2-component colorless varnish was installed.

#### Advantages of ElaProof+SAND coating:

- Total economic solution
- · Quick installation minimal inconvenience to living
- Finnish Quality withstands demanding weather conditions
- UV radiation resistance and radon protection
- · Stylish and wear-resistant surface
- Water vapor permeable coating
- Does not contain solvents odorless
- · Waterproofing ensured