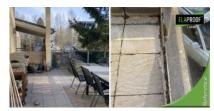

### **Arbeidserklæring**

The 17-year-old roof terrace floor of the town house was in very poor condition. Moisture had penetrated under the tiles, because the waterproofing had failed, and the structure under the terrace was wet all over. After lengthy drying and foundation work, the waterproofing was brought to a modern level with ElaProof H. The customers wanted an easy-to-maintain and stylish floor surface, so they chose ElaProof+SAND Floor Coating, over which ELACOAT TopCoat 2-component colorless varnish was installed.